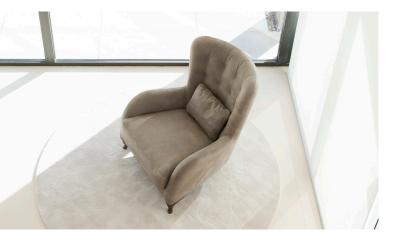

#### **Measures**

Width: 87cm Heigth: 100cm Depth: 96cm Seat heigth: 43cm 55cm Arm heigth: Back heigth: 68cm Depth open: -cm

## **Technical information**

Pine wood and board Frame:

N.E.A Sueat suspension:

Back suspension: 80mm webbing suspension Seat firmness: Medium hard touch (white) Seat foam: Polyurethane 35Kg + fibre Back cushions: Fibersilk 100% fibre Loose cushions: 100% Fibersilk fibre