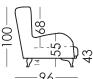

#### **Measures**

Width: 87cm Heigth: 100cm Depth: 96cm Seat heigth: 43cm 55cm Arm heigth: Back heigth: 68cm Depth open: -cm